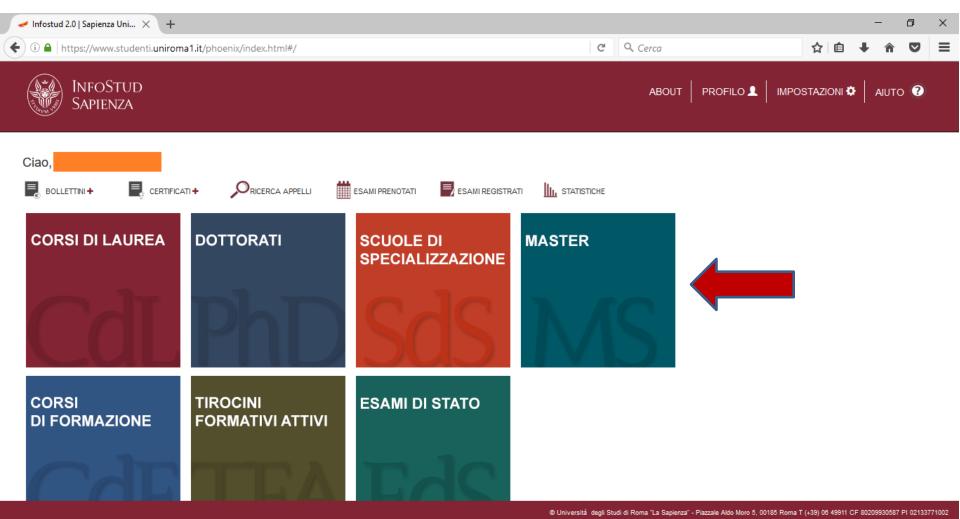

#### 2.2: Complete the form by indicating the course code: 29033, select prosegui and then stampa.

| 🛹 Infostud 2.0   Sapienza Uni 🗙                                                  | +                                                                                                                                                                                                                                                                                                                                                                                             |   |                |                |               | -          | ٥     |    |
|----------------------------------------------------------------------------------|-----------------------------------------------------------------------------------------------------------------------------------------------------------------------------------------------------------------------------------------------------------------------------------------------------------------------------------------------------------------------------------------------|---|----------------|----------------|---------------|------------|-------|----|
| 🗲 🛈 🖴   https://www.studenti.un                                                  | iroma1.it/phoenix/index.html#/master/prova_accesso                                                                                                                                                                                                                                                                                                                                            | C | <b>Q</b> Cerca |                | ☆ 自           | <b>↓</b> 1 | î V   | ,  |
| InfoStud<br>Sapienza                                                             |                                                                                                                                                                                                                                                                                                                                                                                               |   | ABOUT          | PROFILO 💄   II | MPOSTAZIONI 🌣 |            | ло 🧃  |    |
| 🏠 Torna alla home                                                                | Home + Master + Accesso ai corsi                                                                                                                                                                                                                                                                                                                                                              |   |                |                | 1063618, MA   | RIA CHIA   | RAMEN | IC |
| MASTER                                                                           | ACCESSO AI CORSI                                                                                                                                                                                                                                                                                                                                                                              |   |                |                |               |            |       |    |
| ACCESSO AI CORSI<br>TASSE<br>• Primo anno<br>• Anni successivi<br>• Esame finale | 1 INSERISCI IL CODICE > 2 CONTROLLA I DATI > 3 RIEPILOGO E STAMPA                                                                                                                                                                                                                                                                                                                             |   |                |                |               |            |       |    |
| BOLLETTINI<br>► Bollettini Generati<br>► Bollettini Pagati                       | Codice 29033 * prosegui                                                                                                                                                                                                                                                                                                                                                                       |   |                |                |               |            |       |    |
| CERTIFICATI                                                                      | Con questa funzione stampi il bollettino con l'importo previsto per l'ingresso ai corsi con:<br>- prove di accesso ai corsi a numero programmato<br>- prove di verifica delle conoscenze<br>- valutazione comparativa dei titoli<br>- verifica dei requisiti e della personale preparazione (lauree magistrali)<br>Il codice da inserire è indicato nelle modalità di accesso a ciascun corso |   |                |                |               |            |       |    |