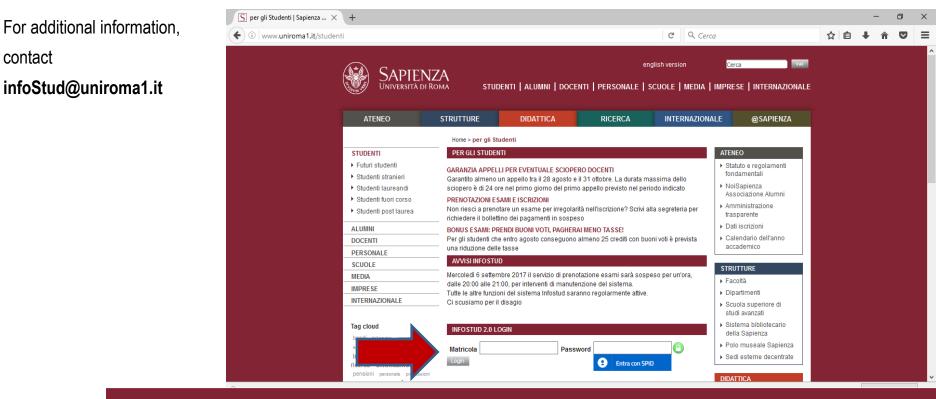

#### Step 2.1 Select Master

EUROPEAN MASTER COURSE IN SPACE TRANSPORTATION SYSTEMS

### Step 2.1.1 Select Accesso ai corsi

| Infostud 2.0   Sapienza Uni × +                                                        |                                                                                                                                                                                                                                                                                                                                                                                                                                           |   |          |   |                    |           |        | -      | đ      | $\times$ |
|----------------------------------------------------------------------------------------|-------------------------------------------------------------------------------------------------------------------------------------------------------------------------------------------------------------------------------------------------------------------------------------------------------------------------------------------------------------------------------------------------------------------------------------------|---|----------|---|--------------------|-----------|--------|--------|--------|----------|
| i 🔒 https://www.studenti. <b>uniroma1.it</b> /phoenix/index.html#/master/prova_accesso |                                                                                                                                                                                                                                                                                                                                                                                                                                           | C | Q. Cerca |   |                    | ☆ 🗎       | Ŧ      | Â      | ◙      | ≡        |
| InfoStud<br>Sapienza                                                                   |                                                                                                                                                                                                                                                                                                                                                                                                                                           |   |          | 2 | IMPOS <sup>-</sup> | Tazioni   | •      | AIUTC  | ?      |          |
| 🏠 Torna alla home                                                                      | Home ► Master ► Accesso ai corsi                                                                                                                                                                                                                                                                                                                                                                                                          |   |          |   | 1                  | 063618, M | ARIA ( | CHIARA | MENICH | IELLI    |
| MASTER<br>ACCESSO AI CORSI<br>TASSE<br>Primo anno<br>Anni successivi<br>Esame finale   | ACCESSO AI CORSI                                                                                                                                                                                                                                                                                                                                                                                                                          |   |          |   |                    |           |        |        |        |          |
| BOLLETTINI<br>► Bollettini Generati<br>► Bollettini Pagati                             | Codice * prosegui                                                                                                                                                                                                                                                                                                                                                                                                                         |   |          |   |                    |           |        |        |        |          |
| CERTIFICATI                                                                            | Con questa funzione stampi il bollettino con l'importo previsto per l'ingresso ai corsi con:<br>- prove di accesso ai corsi a numero programmato<br>- prove di verifica delle conoscenze<br>- valutazione comparativa dei titoli<br>- verifica dei requisiti e della personale preparazione (lauree magistrali)<br>Il codice da inserire è indicato nelle modalità di accesso a ciascun corso<br><u>http://corsidilaurea.uniroma1.it/</u> |   |          |   |                    |           |        |        |        |          |

#### 2.2: Complete the form by indicating the course code: 29033, select prosegui and then stampa.

| 🛹 Infostud 2.0   Sapienza Uni 🗙                                                  | +                                                                                                                                                                                                                                                                                                                                                                                             |   |                |                |               | -          | ٥     |    |
|----------------------------------------------------------------------------------|-----------------------------------------------------------------------------------------------------------------------------------------------------------------------------------------------------------------------------------------------------------------------------------------------------------------------------------------------------------------------------------------------|---|----------------|----------------|---------------|------------|-------|----|
| 🗲 🛈 🖴   https://www.studenti.un                                                  | iroma1.it/phoenix/index.html#/master/prova_accesso                                                                                                                                                                                                                                                                                                                                            | C | <b>Q</b> Cerca |                | ☆ 自           | <b>↓</b> 1 | î V   | ,  |
| InfoStud<br>Sapienza                                                             |                                                                                                                                                                                                                                                                                                                                                                                               |   | ABOUT          | PROFILO 💄   II | MPOSTAZIONI 🌣 |            | ло 🧃  |    |
| 🏠 Torna alla home                                                                | Home + Master + Accesso ai corsi                                                                                                                                                                                                                                                                                                                                                              |   |                |                | 1063618, MA   | RIA CHIA   | RAMEN | IC |
| MASTER                                                                           | ACCESSO AI CORSI                                                                                                                                                                                                                                                                                                                                                                              |   |                |                |               |            |       |    |
| ACCESSO AI CORSI<br>TASSE<br>• Primo anno<br>• Anni successivi<br>• Esame finale | 1 INSERISCI IL CODICE > 2 CONTROLLA I DATI > 3 RIEPILOGO E STAMPA                                                                                                                                                                                                                                                                                                                             |   |                |                |               |            |       |    |
| BOLLETTINI<br>► Bollettini Generati<br>► Bollettini Pagati                       | Codice 29033 * prosegui                                                                                                                                                                                                                                                                                                                                                                       |   |                |                |               |            |       |    |
| CERTIFICATI                                                                      | Con questa funzione stampi il bollettino con l'importo previsto per l'ingresso ai corsi con:<br>- prove di accesso ai corsi a numero programmato<br>- prove di verifica delle conoscenze<br>- valutazione comparativa dei titoli<br>- verifica dei requisiti e della personale preparazione (lauree magistrali)<br>Il codice da inserire è indicato nelle modalità di accesso a ciascun corso |   |                |                |               |            |       |    |