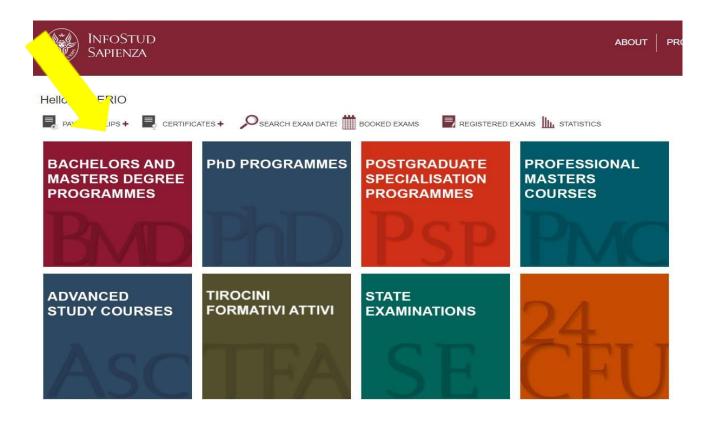

### Once you are logged in, click on "Bachelors and Masters Degree Programmes"

As an Erasmus student, you can only use the system to enroll for exams: InfoStud is not needed to subscribe to courses. You will not see any official career connected with your profile, because you are an exchange student.