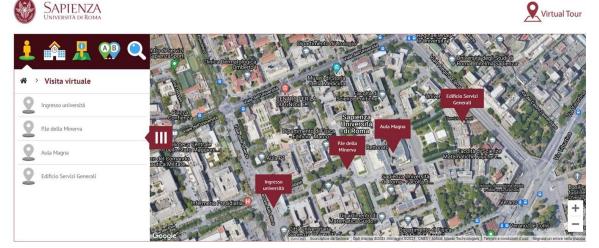

#### By tramcar

- $\rightarrow$  go to the stop COLOSSEO
- $\rightarrow$  take the **3 Line** (Valle Giulia Direction) for 13 stops
- $\rightarrow$  get off at UNIVERSITA' LA SAPIENZA

(approx: 25 min.)

http://virtualtour.uniroma1.it/