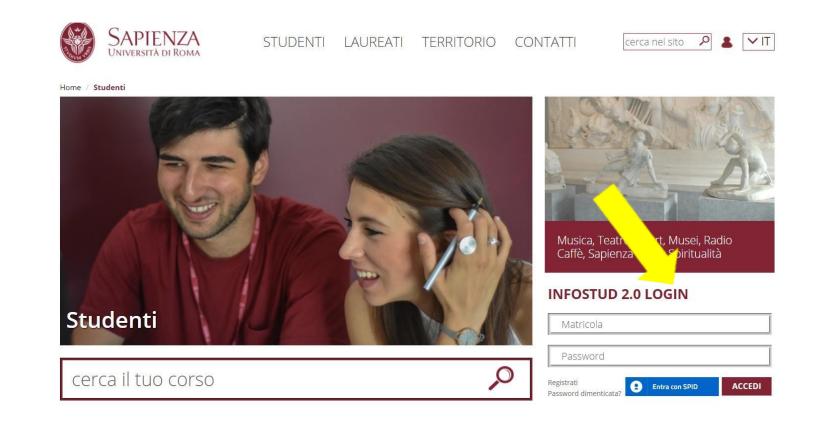

InfoStud is an IT tool adopted by Sapienza, created for students in order to simplify a wide range of operations related to their status.

Through it, in fact, it becomes possible to enroll, book exams, monitor the verbalizations of the marks, print certificates and view your career.

INFOSTUD 2.0 is accessible from the "STUDENTS" section of the Sapienza website.